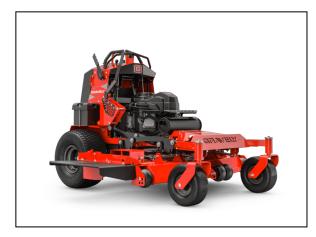

# **Gravely Z-Stance 52'' Stand On Mower**

Ride with pride and deliver that perfect commercial-quality cut. This is a powerful commercial stand-on mower that's easy to maneuver and a breeze to maintain. Its three deck sizes make quick work of a corporate campus or a gated backyard. Best of all, because its a Gravely, you know you can count on its durability.