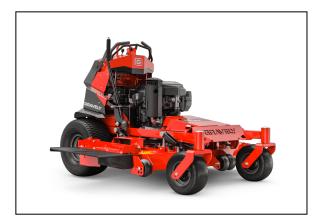

# **Gravely Z-Stance 48'' Stand On Mower**

Ride with pride and deliver that perfect commercial-quality cut. This is a powerful commercial stand-on mower that's easy to maneuver and a breeze to maintain. Its three deck sizes make quick work of a corporate campus or a gated backyard. Best of all, because its a Gravely, you know you can count on its durability.