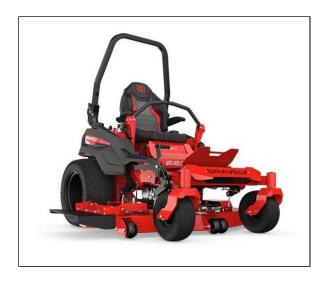

## Gravely Pro-Turn 600 60" Kawasaki® EFI Zero-Turn Mower

SURPASSING EXPECTATIONS WAS A GIVEN. OUR GOAL WAS TO REDEFINE THEM.

Introducing the new Pro-Turn 600, the latest and greatest addition to our new generation of zero-turn lawnmowers. We've pulled out all the stops to build a commercial machine focused on operator comfort without sacrificing its superior performance, and we wrapped it all up in a sleek new design. You'll cut more acreage faster yet feel less fatigued when you trailer up for the night. Once you hop on board this new standard for commercial mowers, you'll never look back.