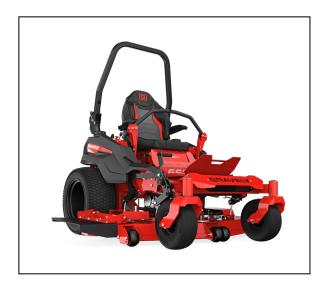

# **Gravely Pro-Turn 652 Zero Turn Mower**

SURPASSING EXPECTATIONS WAS A GIVEN. OUR GOAL WAS TO REDEFINE THEM.

Introducing the new Pro-Turn 600, the latest and greatest addition to our new generation of zero turn lawnmowers. We've pulled out all the stops to build a commercial machine focused on operator comfort without sacrificing its superior performance, and we wrapped it all up in a sleek new design. You'll cut more acreage faster yet feel less fatigued when you trailer-up for the night. Once you hop on board this new standard for commercial mowers, you'll never look back.

#### X-Factor® III Deck

A new deck has been completely redesigned for better grass dispersion. Its new look is constructed from seven-gauge steel to deliver years of solid performance.