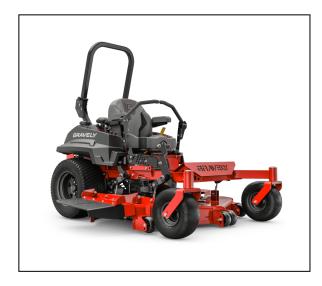

## Gravely Pro-Turn® Mach One 60" Kawasaki® Zero-Turn Mower 992515

Read More

SKU:992515

**Price:**\$15199

Categories: Gravely

# Gravely Pro-Turn® Mach One 60" Kawasaki® Zero-Turn Mower

Overgrown properties, stalky grasses, and wet conditions are no match for the MACH ONE. The tunnel deck directs clippings away from the blades, keeping them from getting bogged down.