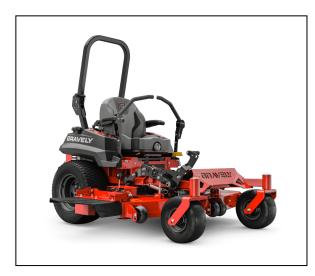

# Gravely Pro-Turn® 152 Kawasaki® Zero-Turn Mower

Put your best foot forward with the power and performance of the PRO-TURN 100.

Every inch is of value on the PRO-TURN 100. Packed with Gravely brand's time-tested features, this hard-working mower stands up to your toughest jobs.