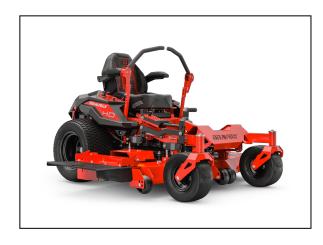

# Gravely ZT HD 52" Kohler Zero Turn Mower

#### THE MOWER IS KNOWN FOR MAKING NEIGHBORS JEALOUS.

For homeowners who don't just want to mow their lawn but prefer to manicure it. After all, this is a residential mower often mistaken for a commercial unit. It has the power, durability, and high performance that lawn aficionados demand – causing them to ask whether or not their lawn is worthy of such a machine.

#### **Seat Isolation**

Removes vibrations to decrease fatigue by absorbing the rough terrain so your body doesn't have to.

## **Commercial Deck**

The 5 ½ inch deep fabricated 10-Gauge steel deck provides exceptional airflow and cutting performance with industrial-strength peace of mind, backed by the machine's 4-year limited warranty.

## **Automotive-Style Tubular Frame**

Increases durability by withstanding force from any direction. This high-strength, premium frame is positioned with a lower center of gravity to improve stability while mowing on hillsides.