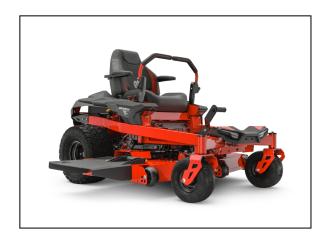

# Gravely ZT X 42" Kawasaki Zero Turn Mower

#### BATTLE BACKYARD CHALLENGES LIKE A PRO.

All the cutting power you need at home with the Gravely ZT X.

Redesigned for comfort and style, the ZT X combines zero-turn efficiency with legendary Gravely performance. Mow with professional-level precision and control. ?