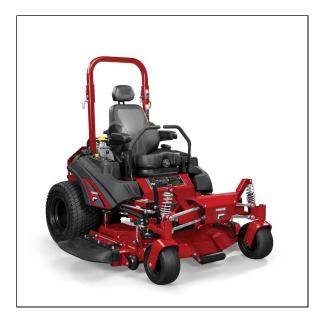

## Ferris ISX<sup>TM</sup> 3300 72'' Zero Turn Mower 5901872

Read More

SKU:5901872

Price:\$18099

Categories: Ferris

## Ferris ISX<sup>TM</sup> 3300 72'' Zero Turn Mower

## THE LEADER IN SUSPENSION TECHNOLOGY FOR TURF

Featuring next-generation suspension technology – ForeFront<sup>TM</sup> Suspension, a 2-belt iCD<sup>TM</sup> cutting system, heavy-duty dual commercial Hydro-Gear® ZT-5400 drive system, and travel speeds up to 12 mph. Plus, select models feature EFI-ETC technology for fuel savings, easy starting, and smooth, consistent productivity.