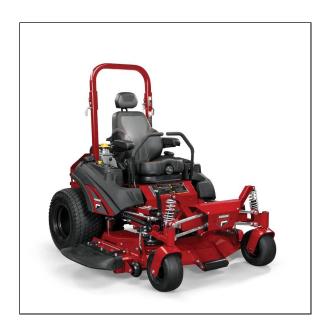

## Ferris ISX<sup>TM</sup> 3300 72" Zero Turn Mower 5902035

Read More

**SKU:**5902035

**Price:**\$16599

Categories: Ferris

**Product Description** 

## Ferris ISX<sup>TM</sup> 3300 72" Zero Turn Mower

## THE LEADER IN SUSPENSION TECHNOLOGY FOR TURF

Featuring next-generation suspension technology – ForeFront<sup>TM</sup> Suspension, a 2-belt iCD<sup>TM</sup> cutting system, heavy-duty dual commercial Hydro-Gear® ZT-5400 drive system, and travel speeds up to 12 mph. Plus, select models feature EFI-ETC technology for fuel savings, easy starting, and smooth, consistent productivity.