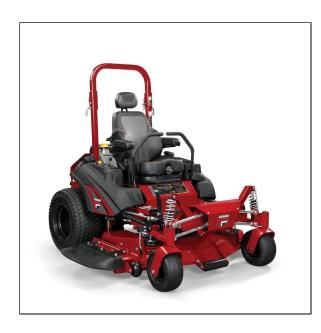

## Ferris ISX<sup>TM</sup> 3300 61" Zero Turn Mower

Read More

**SKU:**5901881

**Price:**\$18299

Categories: Ferris

**Product Description** 

## Ferris ISX<sup>TM</sup> 3300 61" Zero Turn Mower

## THE LEADER IN SUSPENSION TECHNOLOGY FOR TURF

Featuring next-generation suspension technology – ForeFront<sup>TM</sup> Suspension, a 2-belt iCD<sup>TM</sup> cutting system, heavy-duty dual commercial Hydro-Gear® ZT-5400 drive system, and travel speeds up to 12 mph. Plus, select models feature EFI-ETC technology for fuel savings, easy starting, and smooth, consistent productivity.