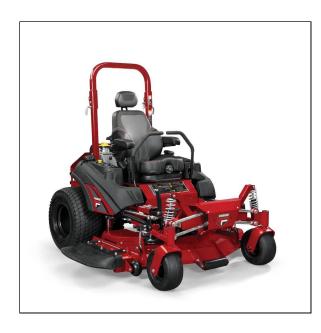

## Ferris ISX<sup>TM</sup> 3300 61" Zero Turn Mower

Read More

**SKU:**5902033

**Price:**\$17199

Categories: Ferris

**Product Description** 

## Ferris ISX<sup>TM</sup> 3300 61" Zero Turn Mower

## THE LEADER IN SUSPENSION TECHNOLOGY FOR TURF

Featuring next-generation suspension technology – ForeFront<sup>TM</sup> Suspension, a 2-belt iCD<sup>TM</sup> cutting system, heavy-duty dual commercial Hydro-Gear® ZT-5400 drive system, and travel speeds up to 12 mph. Plus, select models feature EFI-ETC technology for fuel savings, easy starting, and smooth, consistent productivity.