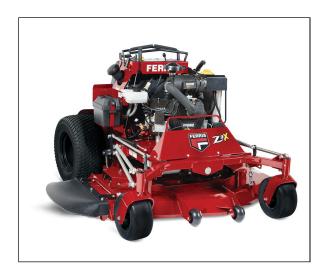

## Ferris SRS<sup>TM</sup> Z3X 52" Soft Ride Stand-On Mower

Read More

**SKU:**5901955

**Price:**\$12599

**Categories:** Ferris

**Product Description** 

## Ferris SRS<sup>TM</sup> Z3X 52" Soft Ride Stand-On Mower

## SUPERIOR TRACTION WITH STAND-OUT PERFORMANCE

Built to deliver superior traction and performance, the SRS<sup>TM</sup> Z3X raises the bar for stand-on productivity. With 52", 61" and 72" deck options, the Z3X increases productivity without sacrificing the trusted Ferris cut quality. A pivoting front axle allows the Z3X to grip on steep inclines, meaning you can mow safer and more efficiently on even the most difficult yards.