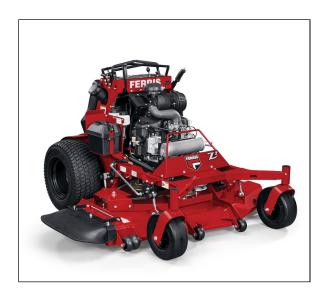

## Ferris SRS<sup>TM</sup> Z2 52" Soft Ride Stand-On Mower

Read More

SKU:5901947

**Price:**\$11399

Categories: Ferris

**Product Description** 

## Ferris SRS<sup>TM</sup> Z2 52" Soft Ride Stand-On Mower

## A COMBINATION OF SPEED, AGILITY, AND HIGH QUALITY OF CUT

The Soft Ride Stand-On SRS<sup>TM</sup> Z2 features our adjustable operator platform with suspension technology that optimizes operator comfort and increases productivity without sacrificing quality-of-cut. The superior balance on the Z2 provides excellent stability and maneuverability that exceeds expectations for traction and handling.