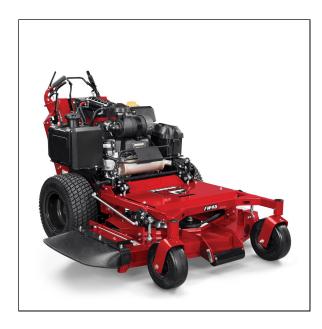

## Ferris FW45 52" Walk Behind Mower with Centralized Controls

Read More

SKU:5902015

Price: \$9599

Categories: Ferris

**Product Description** 

## Ferris FW45 52" Walk Behind Mower

## Fuel-Efficient Wide Area Commercial Mowers Built for Comfort & Control

The FW45 is engineered for performance, productivity, and comfort. The three available deck sizes allow for maneuverability while engine options provide the power a commercial walk mower needs. Pairing comfort features like ergonomically designed controls with easy maintenance and durability mean the FW45 can handle whatever is thrown at it.