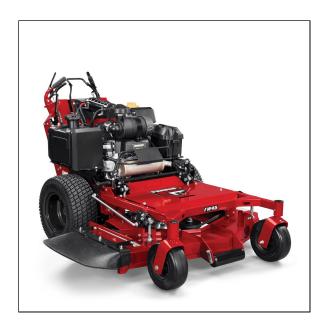

## Ferris FW45 48" Walk Behind Mower with Centralized Controls

Read More

SKU:5902014

Price: \$9299

Categories: Ferris

**Product Description** 

## Ferris FW45 48" Walk Behind Mower

## Fuel-Efficient Wide Area Commercial Mowers Built for Comfort & Control

The FW45 is engineered for performance, productivity, and comfort. The three available deck sizes allow for maneuverability while engine options provide the power a commercial walk mower needs. Pairing comfort features like ergonomically designed controls with easy maintenance and durability mean the FW45 can handle whatever is thrown at it.