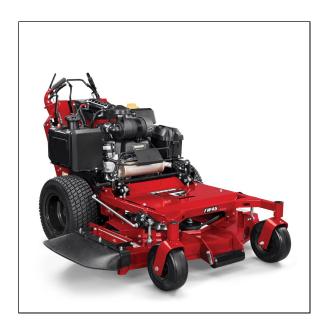

## Ferris FW45 52" Walk Behind Mower - Kawasaki

Read More

SKU:5901891

Price: \$9599

Categories: Ferris

**Product Description** 

## Ferris FW45 52" Walk Behind Mower - Kawasaki

## Fuel-Efficient Wide Area Commercial Mowers Built for Comfort & Control

The FW45 is engineered for performance, productivity, and comfort. The three available deck sizes allow for maneuverability while engine options provide the power a commercial walk mower needs. Pairing comfort features like ergonomically designed controls with easy maintenance and durability mean the FW45 can handle whatever is thrown at it.