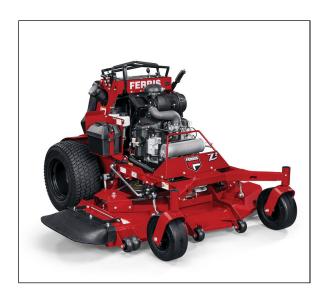

## Ferris SRS<sup>TM</sup> Z2 61" Soft Ride Stand-On Mower

Read More

SKU:5902070

**Price:**\$12599

Categories: Ferris

## Ferris SRS<sup>TM</sup> Z2 61" Soft Ride Stand-On Mower

A COMBINATION OF SPEED, AGILITY, AND HIGH QUALITY OF CUT

The Soft Ride Stand-On SRS<sup>TM</sup> Z2 features our adjustable operator platform with suspension technology that optimizes operator comfort and increases productivity without sacrificing quality-of-cut. The superior balance on the Z2 provides excellent stability and maneuverability that exceeds expectations for traction and handling.