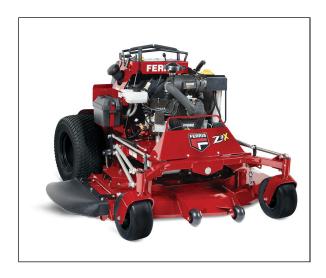

## Ferris SRS<sup>TM</sup> Z3X 61" Soft Ride Stand-On Mower

Read More

SKU:5902071

**Price:**\$14299

Categories: Ferris

## Ferris SRS<sup>TM</sup> Z3X 61" Soft Ride Stand-On Mower

## SUPERIOR TRACTION WITH STAND-OUT PERFORMANCE

Built to deliver superior traction and performance, the SRS<sup>TM</sup> Z3X raises the bar for stand-on productivity. With 52", 61" and 72" deck options, the Z3X increases productivity without sacrificing the trusted Ferris cut quality. A pivoting front axle allows the Z3X to grip on steep inclines, meaning you can mow safer and more efficiently on even the most difficult yards.