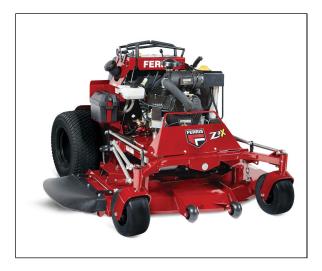

## Ferris SRS<sup>TM</sup> Z3X 72'' Soft Ride Stand-On Mower

Read More

SKU:5902170

**Price:**\$15399

Categories: Ferris

## Ferris SRS<sup>TM</sup> Z3X 72'' Soft Ride Stand-On Mower

SUPERIOR TRACTION WITH STAND-OUT PERFORMANCE

Built to deliver superior traction and performance, the SRS<sup>TM</sup> Z3X raises the bar for stand-on productivity. With 52", 61" and 72" deck options, the Z3X increases productivity without sacrificing the trusted Ferris cut quality. A pivoting front axle allows the Z3X to grip on steep inclines, meaning you can mow safer and more efficiently on even the most difficult yards.