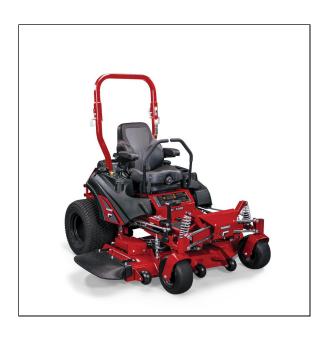

## Ferris ISX<sup>TM</sup> 2200 52" Zero Turn Mowers

Read More

**SKU:**5902090

**Price:**\$12299

Categories: Ferris

**Product Description** 

## Ferris ISX<sup>TM</sup> 2200 52" Zero Turn Mowers

## THE LEADER IN SUSPENSION TECHNOLOGY FOR TURF

Take productivity and comfort up a notch. The ISX $^{TM}$  2200 boasts our most advanced suspension technology – ForeFront $^{TM}$  Suspension, ensuring operator comfort. A 2-belt iCD $^{TM}$  cutting system delivers unrivaled cut quality and the heavy-duty Hydro-Gear® ZT-4400 $^{TM}$  Transaxle drive system provides power and durability to get the job done.