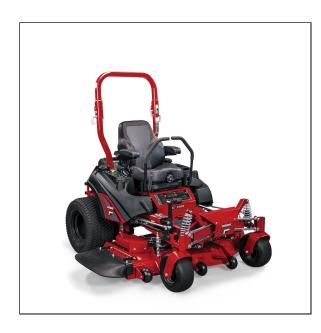

## Ferris ISX<sup>TM</sup> 2200 52" Zero Turn Mowers

Read More

**SKU:**5902088

**Price:**\$13399

Categories: Ferris

**Product Description** 

## Ferris ISX<sup>TM</sup> 2200 52" Zero Turn Mowers

## THE LEADER IN SUSPENSION TECHNOLOGY FOR TURF

Take productivity and comfort up a notch. The ISX $^{TM}$  2200 boasts our most advanced suspension technology – ForeFront $^{TM}$  Suspension, ensuring operator comfort. A 2-belt iCD $^{TM}$  cutting system delivers unrivaled cut quality and the heavy-duty Hydro-Gear® ZT-4400 $^{TM}$  Transaxle drive system provides power and durability to get the job done.