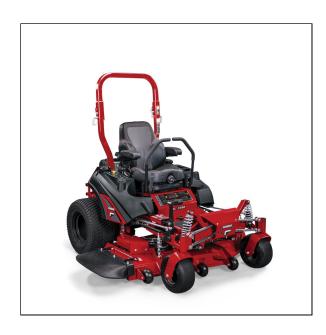

## Ferris ISX<sup>TM</sup> 2200 60" Zero Turn Mowers 5902080

Read More

SKU:5902080

**Price:**\$12499

Categories: Ferris

**Product Description** 

## Ferris ISX<sup>TM</sup> 2200 60" Zero Turn Mowers

## THE LEADER IN SUSPENSION TECHNOLOGY FOR TURF

Take productivity and comfort up a notch. The ISX $^{TM}$  2200 boasts our most advanced suspension technology – ForeFront $^{TM}$  Suspension, ensuring operator comfort. A 2-belt iCD $^{TM}$  cutting system delivers unrivaled cut quality and the heavy-duty Hydro-Gear® ZT-4400 $^{TM}$  Transaxle drive system provides power and durability to get the job done.