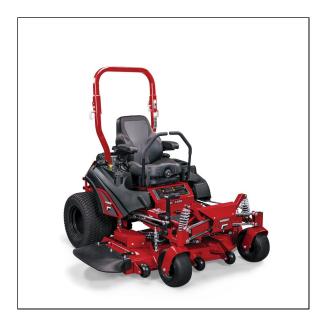

## Ferris ISX<sup>TM</sup> 2200 60'' Zero Turn Mowers

## THE LEADER IN SUSPENSION TECHNOLOGY FOR TURF

Take productivity and comfort up a notch. The ISX<sup>TM</sup> 2200 boasts our most advanced suspension technology – ForeFront<sup>TM</sup> Suspension, ensuring operator comfort. A 2-belt iCD<sup>TM</sup> cutting system delivers unrivaled cut quality and the heavy-duty Hydro-Gear® ZT-4400<sup>TM</sup> Transaxle drive system provides power and durability to get the job done.