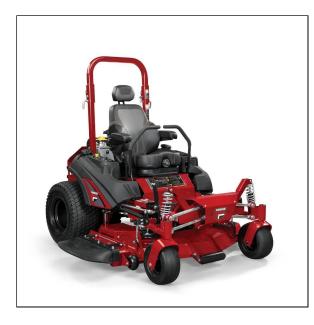

## Ferris ISX<sup>TM</sup> 3300 60'' Zero Turn Mower 5902064

Read More

SKU:5902064

**Price:**\$18399

Categories: Ferris

## Ferris ISX<sup>TM</sup> 3300 61'' Zero Turn Mower

## THE LEADER IN SUSPENSION TECHNOLOGY FOR TURF

Featuring next-generation suspension technology – ForeFront<sup>TM</sup> Suspension, a 2-belt iCD<sup>TM</sup> cutting system, heavy-duty dual commercial Hydro-Gear® ZT-5400 drive system, and travel speeds up to 12 mph. Plus, select models feature EFI-ETC technology for fuel savings, easy starting, and smooth, consistent productivity.